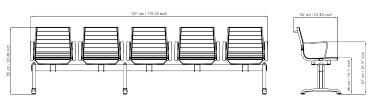

## **DESCRIPTION**

Bench, 5-seater, with chromed aluminum armrests, chromed structure.

BACK: PVC support, fireproof foam.

SEAT: PVC support, fireproof foam.

**STRUCTURE:** high-strength steel frame, round  $\varnothing$  25 mm by 1.5 mm thick chromed, white or black finishing.

ARMRESTS: in die-cast aluminum with chromed, white or black finishing.

**BASE:** in die-cast aluminum with polished or white and black painted finishing.

**UPHOLSTERY:** 16000 SERIES: removable upholstery, polyurethane foam upholstery, density 21 kg/m³, thickness 13 mm.