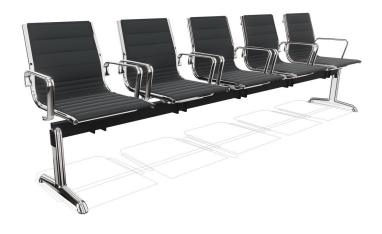

## **DESCRIPTION**

Bench, 5-seater, with chromed aluminum armrests, chromed structure.

BACK: PVC support, fireproof foam.

SEAT: PVC support, fireproof foam.

**STRUCTURE:** high-strength steel frame, round  $\varnothing$  25 mm by 1.5 mm thick chromed, white or black finishing.

ARMRESTS: in die-cast aluminum with chromed, white or black finishing.

**BASE:** in die-cast aluminum with polished or white and black painted finishing.

**UPHOLSTERY:** 16000 SERIES: removable upholstery, polyurethane foam upholstery, density 21 kg/m³, thickness 13 mm.