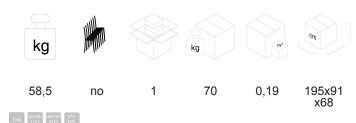

Design Luxy R&D



article: TRAVE 16000B 5P code: 4PA1609





Warranty: 5 years

## **DESCRIPTION**

Bench, 5-seater, with chromed aluminum armrests, chromed structure.

BACK: PVC support, fireproof foam.

SEAT: PVC support, fireproof foam.

**STRUCTURE:** high-strength steel frame, round  $\varnothing$  25 mm by 1.5 mm thick chromed, white or black finishing.

ARMRESTS: in die-cast aluminum with chromed, white or black finishing.

**BASE:** in die-cast aluminum with polished or white and black painted finishing.

**UPHOLSTERY:** 16000 SERIES: removable upholstery, polyurethane foam upholstery, density 21 kg/m³, thickness 13 mm.

## **MAINTENANCE**

**CHROME PLATED PARTS:** Clean with a soft cloth with some neutral detergent to polish the steel.

**PAINTED PARTS:** Clean with soft cloth dampened slightly with water and dry with a dry cloth.

**PLAS